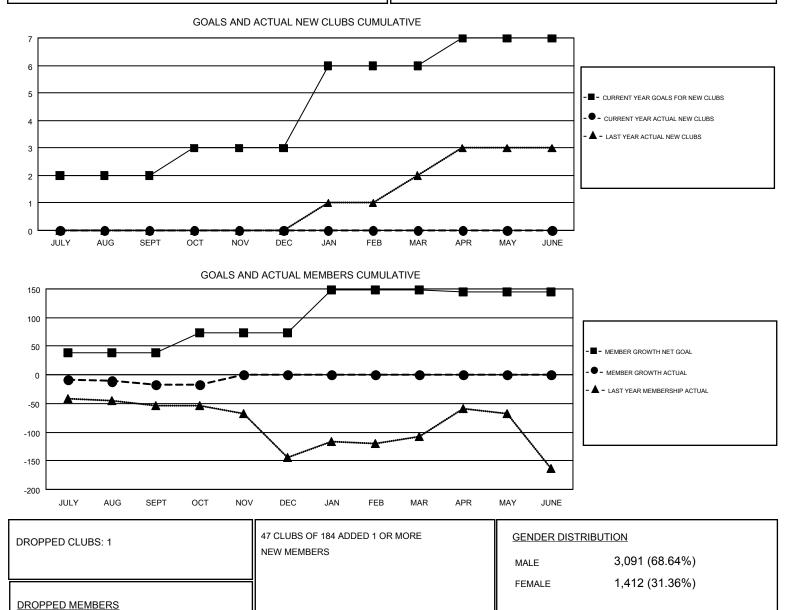

## GMT: MAHESH CHITNIS

GMT CA 1

| Clubs                 |               |           |               | Members               |                           |                         |                                                    |
|-----------------------|---------------|-----------|---------------|-----------------------|---------------------------|-------------------------|----------------------------------------------------|
| RESULTS FOR 2018-2019 |               |           |               | RESULTS FOR 2018-2019 |                           |                         |                                                    |
| QUARTER               | NEW CLUB GOAL | NEW CLUBS | DROPPED CLUBS | QUARTER               | MEMBER GROWTH NET<br>GOAL | MEMBER GROWTH<br>ACTUAL | DROPPED<br>MEMBERS ACTUAL<br>(including transfers) |
| JULY/AUG/SEPT         | 2             | 0         | 1             | JULY/AUG/SEPT         | 39                        | 115                     | 95                                                 |
| OCT/NOV/DEC           | 1             | 0         | 0             | OCT/NOV/DEC           | 34                        | 38                      | 33                                                 |
| JAN/FEB/MAR           | 3             | 0         | 0             | JAN/FEB/MAR           | 76                        | 0                       | 0                                                  |
| APR/MAY/JUNE          | 1             | 0         | 0             | APR/MAY/JUNE          | -4                        | 0                       | 0                                                  |

CLICK HERE FOR CUMULATIVE

MEMBERSHIP DATA

22

0

106

128

TOTAL FAMILY UNIT MEMBERS

FAMILY MEMBERS PAYING HALF